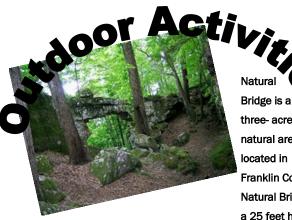

# Why Not Kimball" Tennessee

Kimball Park 3591 Industrial Blvd. Kimball, TN

Natural Bridge is a three- acre natural area located in Franklin County. Natural Bridge is a 25 feet high

natural sandstone arch with a span of 50 feet that provides a scenic overlook of Lost Cove. There is a wet weather spring associated with a rock house located behind the natural bridge. Location 11745 US 41 Monteagle, TN