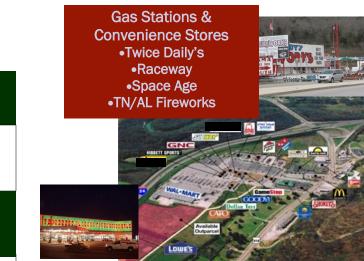

#### Kimball Area Restaurants

- Arbv's China Buffet
- Cracker Barrel
- Domino's Pizza
- ♦ EL Toril
- Kentucky Fried Chicken
- Krvstal
- Little Caesar's
- Long John Silvers
- Los Amigos
- McDonald's
- Pizza Hut
- Shoney's
- Subway
- ♦ Taco Bell
- ♦ Waffle House
- Wendy's