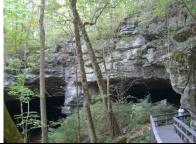

# Why Not Kimball" Tennessee

Kimball Park 3591 Industrial Blvd. Kimball, TN

Natural Bridge is a three- acre natural area located in Franklin County. Natural Bridge is a 25 feet high

natural sandstone arch with a span of 50 feet that provides a scenic overlook of Lost Cove. There is a wet weather spring associated with a rock house located behind the natural bridge. Location 11745 US 41 Monteagle, TN