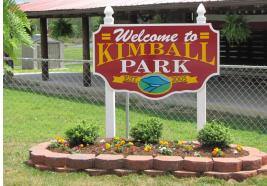

# Why Not Kimball" Tennessee

Kimball Park 3591 Industrial Blvd. Kimball, TN

Natural Bridge is a three- acre natural area located in Franklin County. Natural Bridge is a 25 feet high

natural sandstone arch with a span of 50 feet that provides a scenic overlook of Lost Cove. There is a wet weather spring associated with a rock house located behind the natural bridge. Location 11745 US 41 Monteagle, TN